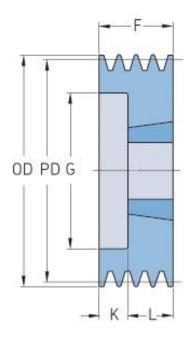

## PHP 2SPA118TB

| Pitch diameter<br>(mm)   | 118   |
|--------------------------|-------|
| Outside diameter<br>(mm) | 123.5 |
| Pulley type              | 6     |
| Bushing no.              | 1610  |
| Min. bore (mm)           | 14    |
| Max. bore (mm)           | 42    |
| F (mm)                   | 35    |
| G (mm)                   | 86    |
| K (mm)                   | 10    |
| L (mm)                   | 25    |
| M (mm)                   | -     |
| H (mm)                   | -     |
| Weight (kg)              | 1.6   |